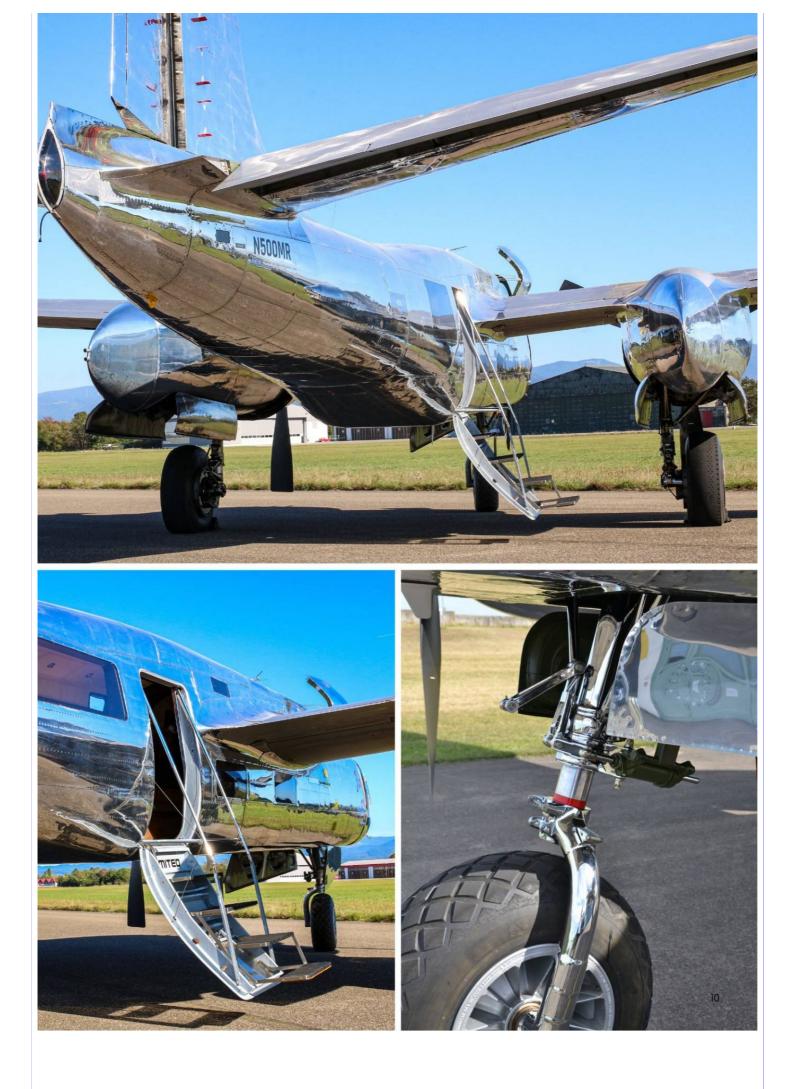

## **Douglas A-26 Invader OnMark**

For Sale in Germany

Description
Douglas A26B-Invader "OnMark" Conversion
Airframe Serial Number: 28048
Engines: Pratt & Whitney R-2800 CB3

|                                                                                                            | • Props: Hamilton Standard 43E60                                                                                                                                                                                                                                                                                                                                                                     |
|------------------------------------------------------------------------------------------------------------|------------------------------------------------------------------------------------------------------------------------------------------------------------------------------------------------------------------------------------------------------------------------------------------------------------------------------------------------------------------------------------------------------|
| Airplane time state                                                                                        | <ul> <li>Total Time: 4182,52 h on airframe since new</li> <li>Engines: 10 h since major overhaul by Anderson Aeromotive</li> <li>Props: 10 h since major overhaul by San Antonio Propeller Service</li> </ul>                                                                                                                                                                                        |
| Interior                                                                                                   | Comfortable 6-seat cabin, leather seats, fridge and whiskey bar                                                                                                                                                                                                                                                                                                                                      |
| Exterior                                                                                                   | Polished fuselage, engine bays and flat painted wings                                                                                                                                                                                                                                                                                                                                                |
| Avionics                                                                                                   | • GTX 330 Garmin X-Ponder<br>• GTN650 Radio1<br>• KING 165 8.33 Radio2<br>• 2 x G5s                                                                                                                                                                                                                                                                                                                  |
| Options                                                                                                    | <ul> <li>Dual Control cockpit with jump seat</li> <li>2-stroke onboard AUX Power</li> <li>Aux Hydraulic Pump</li> <li>Hydraulic Bypass valve</li> <li>DC-6 Wheels &amp; Brakes</li> <li>VORTEX-Generators &amp; Boosted Rudder</li> <li>Oil &amp; Hydraulic shut-off-valves</li> <li>Prop-Feather-System</li> <li>Auto-Feather-OFF</li> <li>Electrical airstair</li> <li>Limited Category</li> </ul> |
| Remarks                                                                                                    | The "Rum and Coke" is ONE OF TWO flying OnMark versions of the A-26 Invader WORLDWIDE and<br>the only one flying in Europe.<br>• Aircraft can be inspected by appointment<br>• For sale by the owner!                                                                                                                                                                                                |
|                                                                                                            | Specifications                                                                                                                                                                                                                                                                                                                                                                                       |
| Price                                                                                                      | Inquire                                                                                                                                                                                                                                                                                                                                                                                              |
| Last updated                                                                                               | 04-08-2023                                                                                                                                                                                                                                                                                                                                                                                           |
| Advert views                                                                                               | 10271                                                                                                                                                                                                                                                                                                                                                                                                |
| Advert URL to copy and paste into your mails, chat or webpages:<br>https://www.planecheck.com?ent=da&id=54 |                                                                                                                                                                                                                                                                                                                                                                                                      |
|                                                                                                            | Check all Douglas A-26 Invader aircraft for sale                                                                                                                                                                                                                                                                                                                                                     |
| Check all Warbird aircraft for sale                                                                        |                                                                                                                                                                                                                                                                                                                                                                                                      |
| This Douglas A-26 Invader OnMark is offered for sale by                                                    |                                                                                                                                                                                                                                                                                                                                                                                                      |
| Tina Fly GmbH                                                                                              |                                                                                                                                                                                                                                                                                                                                                                                                      |