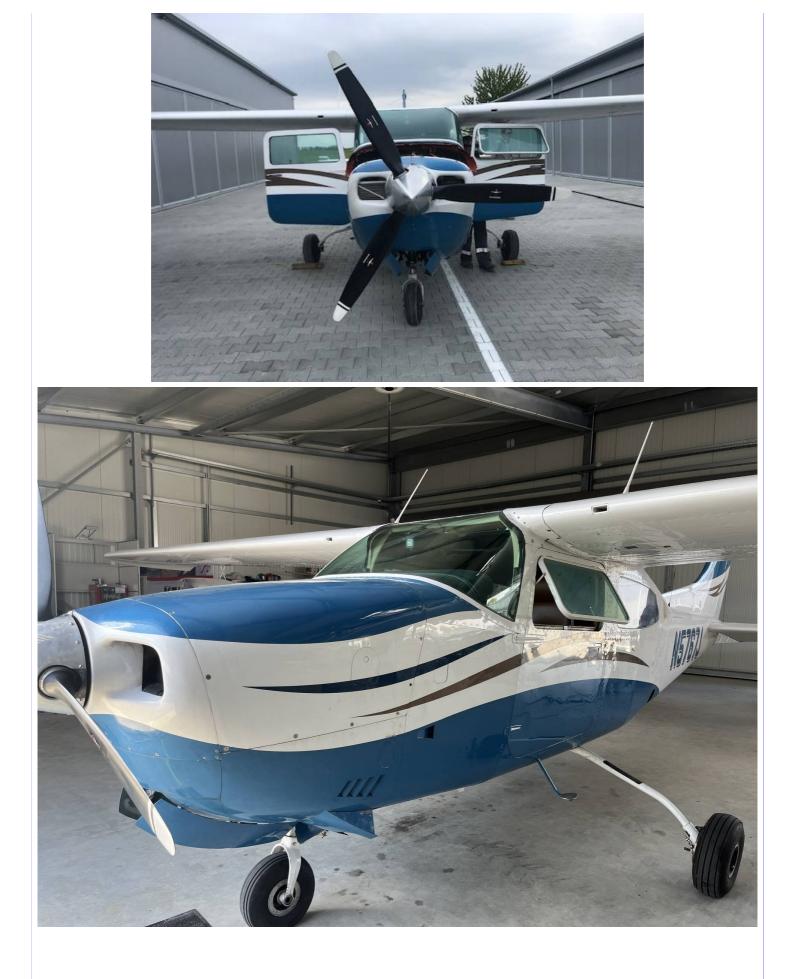

| Description                                                 | RELISTED! Plane was sold in December. Buyer made a prebuy inspection. The result was<br>Then we closed the deal and got a deposit payment. Now the buyer had to cancel the cor<br>because he cannot pay the remaining amount. We agreed, that half of the deposit will be<br>the other half we can keep. We have now deducted that amount from the original asking<br>makes the aircraft a bargain:                                                                                                                                                                                                                                                                                                                                                                                                                                                                                                                                     |                                                                                                                                                                                                                                                                                                          |                                                                              |                                                                                                                  |
|-------------------------------------------------------------|-----------------------------------------------------------------------------------------------------------------------------------------------------------------------------------------------------------------------------------------------------------------------------------------------------------------------------------------------------------------------------------------------------------------------------------------------------------------------------------------------------------------------------------------------------------------------------------------------------------------------------------------------------------------------------------------------------------------------------------------------------------------------------------------------------------------------------------------------------------------------------------------------------------------------------------------|----------------------------------------------------------------------------------------------------------------------------------------------------------------------------------------------------------------------------------------------------------------------------------------------------------|------------------------------------------------------------------------------|------------------------------------------------------------------------------------------------------------------|
|                                                             | with AUTOFUEL STC by A<br>prices. This unique NON-<br>the option to run with ch<br>ONLY 6-Seater-Aircraft w<br>and Autopilot its prepare<br>Wing Spar installed! Ann                                                                                                                                                                                                                                                                                                                                                                                                                                                                                                                                                                                                                                                                                                                                                                    | ater<br>No expenses spared! Full Avionic<br>AIRPLAINS, Kansas (ADI system). Be<br>TURBO 285 HP CESSNA 210K has a<br>leaper Autofuel. You can choose an<br>vith Autofuel-option in the market.<br>ed for the future! GTN650, GFC500<br>ual valid until Aug. 2023.<br>with that equipment installed for th | e prepared for<br>an AUTOFUE<br>nd mix AVGA<br>In addition v<br>Autopilot, 2 | or increasing AVGAS Fuel<br>L STC. So you always have<br>S and Autofuel together!<br>vith latest Garmin Avionics |
| Airplane time state                                         |                                                                                                                                                                                                                                                                                                                                                                                                                                                                                                                                                                                                                                                                                                                                                                                                                                                                                                                                         | 20-L with Gami-injectors, 1.100h S<br>ed to new condition due to a crack<br>h remaining                                                                                                                                                                                                                  |                                                                              |                                                                                                                  |
| Interior                                                    | Full 6-Seater, Leather br                                                                                                                                                                                                                                                                                                                                                                                                                                                                                                                                                                                                                                                                                                                                                                                                                                                                                                               | own, Rosen Visors. Rated: 7/10                                                                                                                                                                                                                                                                           |                                                                              |                                                                                                                  |
| Exterior                                                    | White/blue Rated: 7/10                                                                                                                                                                                                                                                                                                                                                                                                                                                                                                                                                                                                                                                                                                                                                                                                                                                                                                                  |                                                                                                                                                                                                                                                                                                          |                                                                              |                                                                                                                  |
| Avionics                                                    | FULL-IFR!<br>Garmin G5 AH<br>Garmin G5 HSI<br>Garmin GTN650 Nav/Cor<br>Garmin GFC500 Autopilo<br>Garmin GMA340 Audio P<br>Bendix KX155 Com/Nav<br>Garmin GTX330 mode S<br>King 64 DME<br>JPI EDM 830 engine mon<br>Ipad-Mini Docking Statio                                                                                                                                                                                                                                                                                                                                                                                                                                                                                                                                                                                                                                                                                             | at with Flight Director<br>Vanel<br>Transponder<br>itor                                                                                                                                                                                                                                                  |                                                                              |                                                                                                                  |
| Options                                                     |                                                                                                                                                                                                                                                                                                                                                                                                                                                                                                                                                                                                                                                                                                                                                                                                                                                                                                                                         | tofuel-STC by AIRPLAINS, Kansas. E<br>is the same engine as before, so no<br>9. Cruise 155-160kts.                                                                                                                                                                                                       |                                                                              |                                                                                                                  |
| Remarks                                                     | Less 200 hours ago: New Wingspar installed! New Battery, New Starter, OH Mags, New Alternator,<br>New Hydraulic Pump, New Oil Cooler ,OH Fuel System & Actuator (20h ago),<br>Damage history: incident 2011 , fully repaired by clearwater aviation for +100K. All documents<br>available. RH tire collapsed at landing, followed by collapsing RH main gear and RH wing damaged.<br>At least ALL technical parts were replaced with new or overhauled items not more than 700h ago.<br>Except paint and interior the plane's technical condition is not older than just 700h. Plane joined<br>extensive maintenance by certified shops last 700h. During the last two years plane wasnt flown a<br>lot due to all the technical upgrades, tons of money invested! Annual valid until Aug 2023. Located<br>near Frankfurt-Germany. Plane is US-registered! Delivery worldwide possible on request! Long-Term-<br>Charter also possible! |                                                                                                                                                                                                                                                                                                          |                                                                              |                                                                                                                  |
| Price                                                       | € 139,900 VAT free                                                                                                                                                                                                                                                                                                                                                                                                                                                                                                                                                                                                                                                                                                                                                                                                                                                                                                                      |                                                                                                                                                                                                                                                                                                          | >> <u>Conver</u>                                                             | <u>t</u> currency                                                                                                |
| Last updated                                                | 26-01-2023                                                                                                                                                                                                                                                                                                                                                                                                                                                                                                                                                                                                                                                                                                                                                                                                                                                                                                                              |                                                                                                                                                                                                                                                                                                          |                                                                              |                                                                                                                  |
| Advert views                                                | 1548                                                                                                                                                                                                                                                                                                                                                                                                                                                                                                                                                                                                                                                                                                                                                                                                                                                                                                                                    |                                                                                                                                                                                                                                                                                                          |                                                                              |                                                                                                                  |
| Advert URL to copy and pa                                   | aste into your mails, chat o                                                                                                                                                                                                                                                                                                                                                                                                                                                                                                                                                                                                                                                                                                                                                                                                                                                                                                            | or webpages:                                                                                                                                                                                                                                                                                             |                                                                              |                                                                                                                  |
| https://www.planecheck.com?ent=da&id=55                     |                                                                                                                                                                                                                                                                                                                                                                                                                                                                                                                                                                                                                                                                                                                                                                                                                                                                                                                                         |                                                                                                                                                                                                                                                                                                          |                                                                              |                                                                                                                  |
|                                                             | Check all Ce                                                                                                                                                                                                                                                                                                                                                                                                                                                                                                                                                                                                                                                                                                                                                                                                                                                                                                                            | ssna 210 aircraft for sale                                                                                                                                                                                                                                                                               |                                                                              |                                                                                                                  |
|                                                             | Check all Sin                                                                                                                                                                                                                                                                                                                                                                                                                                                                                                                                                                                                                                                                                                                                                                                                                                                                                                                           | gle engine aircraft for sale                                                                                                                                                                                                                                                                             |                                                                              |                                                                                                                  |
| This Cessna 210 Centurion K Autofuel is offered for sale by |                                                                                                                                                                                                                                                                                                                                                                                                                                                                                                                                                                                                                                                                                                                                                                                                                                                                                                                                         |                                                                                                                                                                                                                                                                                                          |                                                                              |                                                                                                                  |
|                                                             |                                                                                                                                                                                                                                                                                                                                                                                                                                                                                                                                                                                                                                                                                                                                                                                                                                                                                                                                         |                                                                                                                                                                                                                                                                                                          |                                                                              |                                                                                                                  |