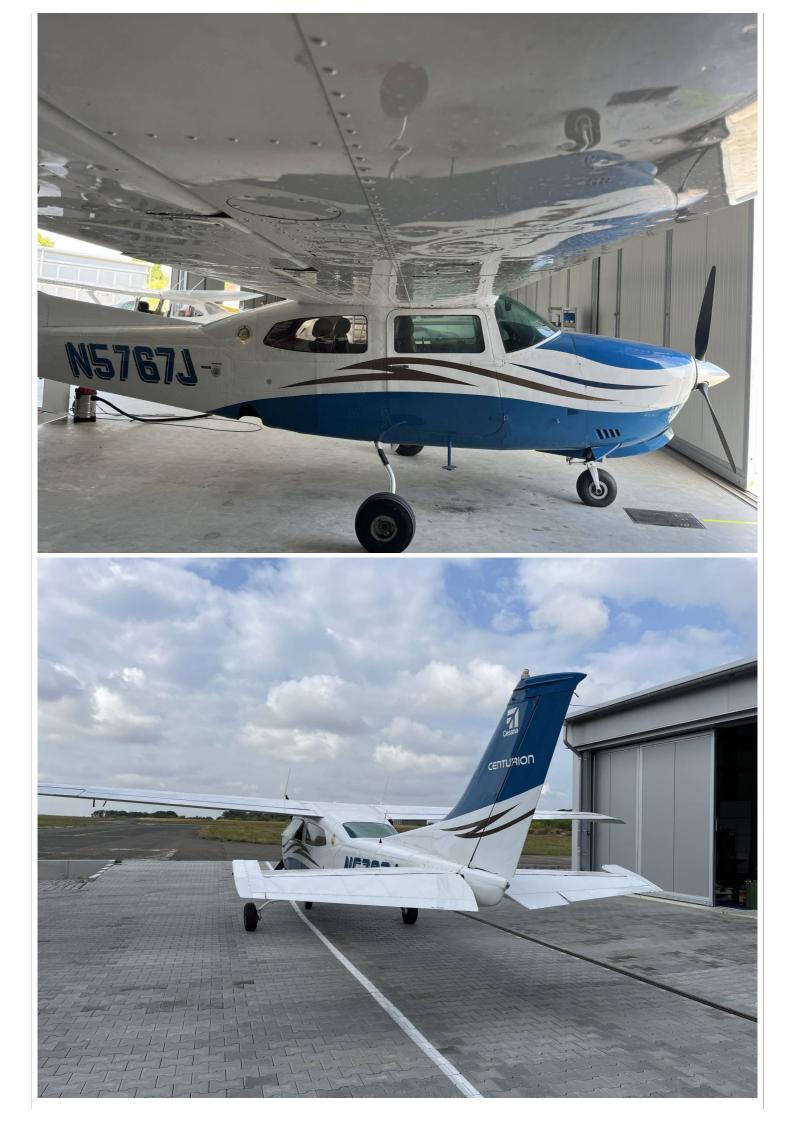

| Description                                                 | RELISTED! Plane was sold in December. Buyer made a prebuy inspection. The result was<br>Then we closed the deal and got a deposit payment. Now the buyer had to cancel the cor<br>because he cannot pay the remaining amount. We agreed, that half of the deposit will be<br>the other half we can keep. We have now deducted that amount from the original asking<br>makes the aircraft a bargain:                                                                                                                                                                                                                                                                                                                                                                                                                                                                                                                                     |                                                                                                                                                                                                                                                                                                          |                                                                              |                                                                                                                  |
|-------------------------------------------------------------|-----------------------------------------------------------------------------------------------------------------------------------------------------------------------------------------------------------------------------------------------------------------------------------------------------------------------------------------------------------------------------------------------------------------------------------------------------------------------------------------------------------------------------------------------------------------------------------------------------------------------------------------------------------------------------------------------------------------------------------------------------------------------------------------------------------------------------------------------------------------------------------------------------------------------------------------|----------------------------------------------------------------------------------------------------------------------------------------------------------------------------------------------------------------------------------------------------------------------------------------------------------|------------------------------------------------------------------------------|------------------------------------------------------------------------------------------------------------------|
|                                                             | with AUTOFUEL STC by A<br>prices. This unique NON-<br>the option to run with ch<br>ONLY 6-Seater-Aircraft w<br>and Autopilot its prepare<br>Wing Spar installed! Ann                                                                                                                                                                                                                                                                                                                                                                                                                                                                                                                                                                                                                                                                                                                                                                    | ater<br>No expenses spared! Full Avionic<br>AIRPLAINS, Kansas (ADI system). Be<br>TURBO 285 HP CESSNA 210K has a<br>leaper Autofuel. You can choose an<br>vith Autofuel-option in the market.<br>ed for the future! GTN650, GFC500<br>ual valid until Aug. 2023.<br>with that equipment installed for th | e prepared for<br>an AUTOFUE<br>nd mix AVGA<br>In addition v<br>Autopilot, 2 | or increasing AVGAS Fuel<br>L STC. So you always have<br>S and Autofuel together!<br>vith latest Garmin Avionics |
| Airplane time state                                         |                                                                                                                                                                                                                                                                                                                                                                                                                                                                                                                                                                                                                                                                                                                                                                                                                                                                                                                                         | 20-L with Gami-injectors, 1.100h S<br>ed to new condition due to a crack<br>h remaining                                                                                                                                                                                                                  |                                                                              |                                                                                                                  |
| Interior                                                    | Full 6-Seater, Leather br                                                                                                                                                                                                                                                                                                                                                                                                                                                                                                                                                                                                                                                                                                                                                                                                                                                                                                               | own, Rosen Visors. Rated: 7/10                                                                                                                                                                                                                                                                           |                                                                              |                                                                                                                  |
| Exterior                                                    | White/blue Rated: 7/10                                                                                                                                                                                                                                                                                                                                                                                                                                                                                                                                                                                                                                                                                                                                                                                                                                                                                                                  |                                                                                                                                                                                                                                                                                                          |                                                                              |                                                                                                                  |
| Avionics                                                    | FULL-IFR!<br>Garmin G5 AH<br>Garmin G5 HSI<br>Garmin GTN650 Nav/Cor<br>Garmin GFC500 Autopilo<br>Garmin GMA340 Audio P<br>Bendix KX155 Com/Nav<br>Garmin GTX330 mode S<br>King 64 DME<br>JPI EDM 830 engine mon<br>Ipad-Mini Docking Statio                                                                                                                                                                                                                                                                                                                                                                                                                                                                                                                                                                                                                                                                                             | at with Flight Director<br>Vanel<br>Transponder<br>itor                                                                                                                                                                                                                                                  |                                                                              |                                                                                                                  |
| Options                                                     |                                                                                                                                                                                                                                                                                                                                                                                                                                                                                                                                                                                                                                                                                                                                                                                                                                                                                                                                         | tofuel-STC by AIRPLAINS, Kansas. E<br>is the same engine as before, so no<br>9. Cruise 155-160kts.                                                                                                                                                                                                       |                                                                              |                                                                                                                  |
| Remarks                                                     | Less 200 hours ago: New Wingspar installed! New Battery, New Starter, OH Mags, New Alternator,<br>New Hydraulic Pump, New Oil Cooler ,OH Fuel System & Actuator (20h ago),<br>Damage history: incident 2011 , fully repaired by clearwater aviation for +100K. All documents<br>available. RH tire collapsed at landing, followed by collapsing RH main gear and RH wing damaged.<br>At least ALL technical parts were replaced with new or overhauled items not more than 700h ago.<br>Except paint and interior the plane's technical condition is not older than just 700h. Plane joined<br>extensive maintenance by certified shops last 700h. During the last two years plane wasnt flown a<br>lot due to all the technical upgrades, tons of money invested! Annual valid until Aug 2023. Located<br>near Frankfurt-Germany. Plane is US-registered! Delivery worldwide possible on request! Long-Term-<br>Charter also possible! |                                                                                                                                                                                                                                                                                                          |                                                                              |                                                                                                                  |
| Price                                                       | € 139,900 VAT free                                                                                                                                                                                                                                                                                                                                                                                                                                                                                                                                                                                                                                                                                                                                                                                                                                                                                                                      |                                                                                                                                                                                                                                                                                                          | >> <u>Conver</u>                                                             | <u>t</u> currency                                                                                                |
| Last updated                                                | 26-01-2023                                                                                                                                                                                                                                                                                                                                                                                                                                                                                                                                                                                                                                                                                                                                                                                                                                                                                                                              |                                                                                                                                                                                                                                                                                                          |                                                                              |                                                                                                                  |
| Advert views                                                | 1548                                                                                                                                                                                                                                                                                                                                                                                                                                                                                                                                                                                                                                                                                                                                                                                                                                                                                                                                    |                                                                                                                                                                                                                                                                                                          |                                                                              |                                                                                                                  |
| Advert URL to copy and pa                                   | aste into your mails, chat o                                                                                                                                                                                                                                                                                                                                                                                                                                                                                                                                                                                                                                                                                                                                                                                                                                                                                                            | or webpages:                                                                                                                                                                                                                                                                                             |                                                                              |                                                                                                                  |
| https://www.planecheck.com?ent=da&id=55                     |                                                                                                                                                                                                                                                                                                                                                                                                                                                                                                                                                                                                                                                                                                                                                                                                                                                                                                                                         |                                                                                                                                                                                                                                                                                                          |                                                                              |                                                                                                                  |
|                                                             | Check all Ce                                                                                                                                                                                                                                                                                                                                                                                                                                                                                                                                                                                                                                                                                                                                                                                                                                                                                                                            | ssna 210 aircraft for sale                                                                                                                                                                                                                                                                               |                                                                              |                                                                                                                  |
|                                                             | Check all Sin                                                                                                                                                                                                                                                                                                                                                                                                                                                                                                                                                                                                                                                                                                                                                                                                                                                                                                                           | gle engine aircraft for sale                                                                                                                                                                                                                                                                             |                                                                              |                                                                                                                  |
| This Cessna 210 Centurion K Autofuel is offered for sale by |                                                                                                                                                                                                                                                                                                                                                                                                                                                                                                                                                                                                                                                                                                                                                                                                                                                                                                                                         |                                                                                                                                                                                                                                                                                                          |                                                                              |                                                                                                                  |
|                                                             |                                                                                                                                                                                                                                                                                                                                                                                                                                                                                                                                                                                                                                                                                                                                                                                                                                                                                                                                         |                                                                                                                                                                                                                                                                                                          |                                                                              |                                                                                                                  |