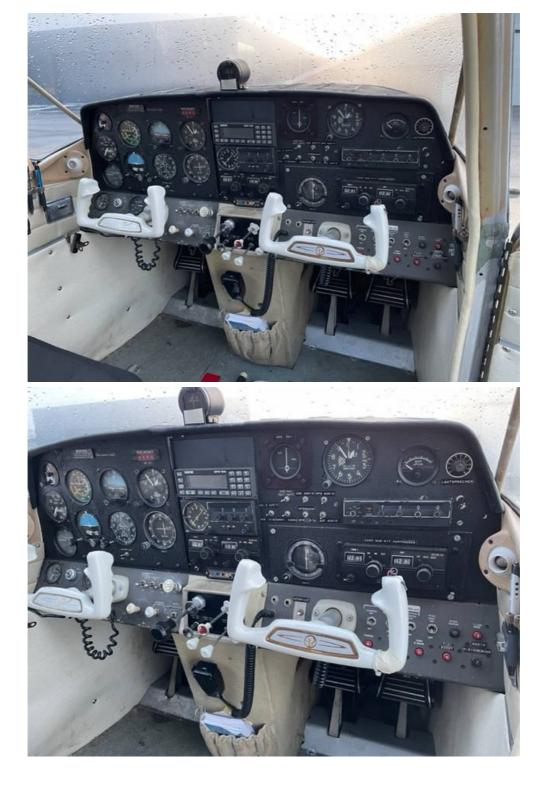

 Description
 Beech B23 Musketeer.

 Year of construction: 1969
 Serial-No.: M-1279

 Total Time airframe: 4.130 hours. Time might raise because the aicraft is still flown.

| Airplane time state                                             | This aircraft is airworthy, needs some cosmetic work. It also will need a 8,33 Radio and a Mode S-<br>Transponder.<br>A new Funke 8,33 Radio not yet installed can go with the plane.<br>The aicraft will come with a fresh annual inspection completed.<br>All AD´s complied.<br>Total Time engine: 495 hours, that means 1.505 hours remaining.<br>Engine is older than 12 years. Flying "on condition" |  |                            |  |
|-----------------------------------------------------------------|-----------------------------------------------------------------------------------------------------------------------------------------------------------------------------------------------------------------------------------------------------------------------------------------------------------------------------------------------------------------------------------------------------------|--|----------------------------|--|
| Interior                                                        | 7 / 10                                                                                                                                                                                                                                                                                                                                                                                                    |  |                            |  |
| Exterior                                                        | 6 / 10<br>Needs some cosmetic work.                                                                                                                                                                                                                                                                                                                                                                       |  |                            |  |
| Avionics                                                        | The aicraft will need a 8,33 Radio and Mode S Transponder.<br>A new Funke 8,33 not yet installed can go with the plane.                                                                                                                                                                                                                                                                                   |  |                            |  |
| Remarks                                                         | For sale on behalf of a customer.<br>Private sale, no VAT.<br>Subject to prior sale.<br>Import tax duties paid.                                                                                                                                                                                                                                                                                           |  |                            |  |
| Price                                                           | <b>€ 40,000</b> VAT free                                                                                                                                                                                                                                                                                                                                                                                  |  | >> Convert currency        |  |
|                                                                 |                                                                                                                                                                                                                                                                                                                                                                                                           |  | 22 <u>convert</u> currency |  |
| Last updated                                                    | 10-02-2022                                                                                                                                                                                                                                                                                                                                                                                                |  |                            |  |
| Advert views                                                    | 2337                                                                                                                                                                                                                                                                                                                                                                                                      |  |                            |  |
| Advert URL to copy and paste into your mails, chat or webpages: |                                                                                                                                                                                                                                                                                                                                                                                                           |  |                            |  |
| https://www.planecheck.com?ent=da&id=52                         |                                                                                                                                                                                                                                                                                                                                                                                                           |  |                            |  |
|                                                                 |                                                                                                                                                                                                                                                                                                                                                                                                           |  |                            |  |
| Check all Beech 23 aircraft for sale                            |                                                                                                                                                                                                                                                                                                                                                                                                           |  |                            |  |
| Check all Single engine aircraft for sale                       |                                                                                                                                                                                                                                                                                                                                                                                                           |  |                            |  |
| This Beech 23 Musketeer 180 hp is offered for sale by           |                                                                                                                                                                                                                                                                                                                                                                                                           |  |                            |  |
| Maule Europe<br>Flugzeugservice Willy Ader<br>Bueren, Germany   |                                                                                                                                                                                                                                                                                                                                                                                                           |  |                            |  |