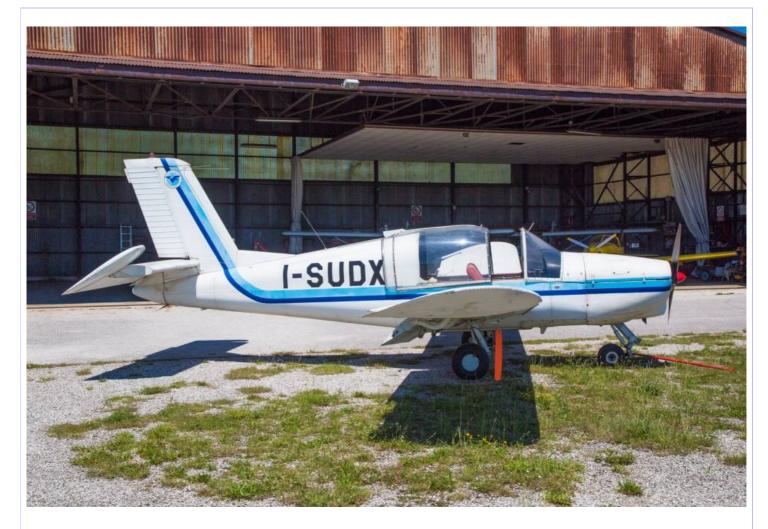

| Morane MS-880 Rallye B |         |  |  |  |
|------------------------|---------|--|--|--|
| For Sale in            | n Italy |  |  |  |
| Registration           | I-SUDX  |  |  |  |
| Year of construction   | 1973    |  |  |  |
| Country                | Italy   |  |  |  |
| City/Aerodrome         | Udine   |  |  |  |

| Description         | Used by private flight school for time building. Very cheap aircraft for cheap flying.                                                                                                                                                                                                                                                                       |
|---------------------|--------------------------------------------------------------------------------------------------------------------------------------------------------------------------------------------------------------------------------------------------------------------------------------------------------------------------------------------------------------|
|                     | Purpose of aircraft: Basic training and time building<br>SOCATA MORANE RALLYE 880 B<br>Year:1973<br>Serial number: 2153<br>Registration: I-SUDX<br>Type of flights: Basic training<br>Seats: 1+1<br>Reason of sale: RENEWAL FLEET<br>Owner: Private company<br>Availability: Immediately<br>Date of photo session: 07/2020<br>Contact:<br>AERO CLUB FRIULANO |
| Airplane time state | TTAF: 5036.70h                                                                                                                                                                                                                                                                                                                                               |
|                     | ENGINE:<br>Engine model Continental O-200-A<br>Engine serial number 285451-R<br>Engine TBO 1800h<br>Engine TSO 1751h<br>Last engine overhaul 27/01/2001 Remaining hours on engine 49h<br>Remaining time on engine Until 21/06/2025<br>PROPELLER<br>Propeller model McCauley 1A101/DCM6948                                                                    |
|                     | Propeller serial number G21252<br>Propeller TBO 1800h/6 years                                                                                                                                                                                                                                                                                                |
|                     | Last propeller overhaul 06/05//2015<br>Remaining hours on propeller 0h<br>Remaining time on propeller Until 0                                                                                                                                                                                                                                                |
| Interior            | Visual condition 6/10<br>Seat needs replace the foam rubber                                                                                                                                                                                                                                                                                                  |
|                     | Interior color Red                                                                                                                                                                                                                                                                                                                                           |
| Exterior            | Visual condition 5/10<br>No structural corrosions                                                                                                                                                                                                                                                                                                            |

|                  | Paint color (paint schem<br>Signs Stickers                                                                 | ne) Original Socata paint  |  |  |  |
|------------------|------------------------------------------------------------------------------------------------------------|----------------------------|--|--|--|
| Avionics         | Transponder: KT76A<br>Radio Bendix NO 8.33<br>Basic VFR instrument                                         |                            |  |  |  |
| Remarks          | Worldwide delivery poss<br>All documents since new                                                         |                            |  |  |  |
| Price            | <b>€ 8,000</b> VAT free                                                                                    | >> <u>Convert</u> currency |  |  |  |
| Last updated     | 05-08-2020                                                                                                 |                            |  |  |  |
| Advert views     | 5646                                                                                                       |                            |  |  |  |
|                  | Advert URL to copy and paste into your mails, chat or webpages:<br>https://www.planecheck.com?ent=da&id=49 |                            |  |  |  |
|                  | Check all Rallye (Morane / Socata / PZL) Series aircraft for sale                                          |                            |  |  |  |
|                  | Check all Single engine aircraft for sale                                                                  |                            |  |  |  |
|                  | This Morane MS-880 Rallye B is offered for sale by                                                         |                            |  |  |  |
| Marco Pregnolato |                                                                                                            |                            |  |  |  |
|                  | Udine, Italy                                                                                               |                            |  |  |  |