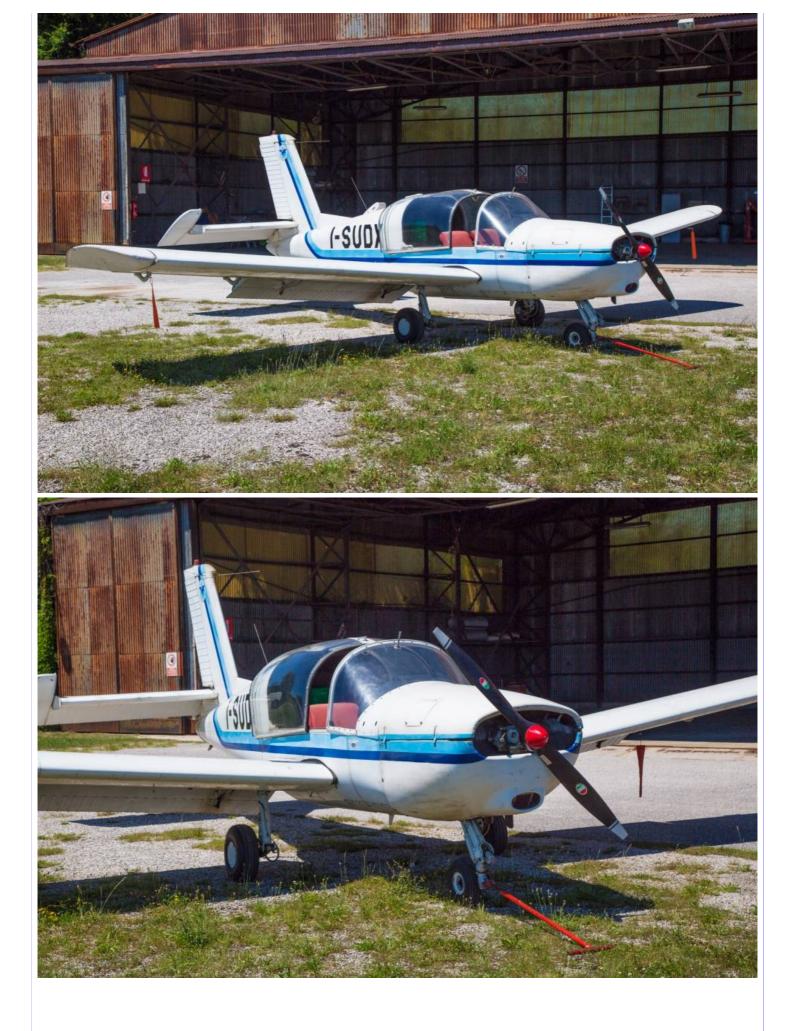

| Description         | Used by private flight school for time building. Very cheap aircraft for cheap flying.                                                                                                                                                                                                                                                                       |
|---------------------|--------------------------------------------------------------------------------------------------------------------------------------------------------------------------------------------------------------------------------------------------------------------------------------------------------------------------------------------------------------|
|                     | Purpose of aircraft: Basic training and time building<br>SOCATA MORANE RALLYE 880 B<br>Year:1973<br>Serial number: 2153<br>Registration: I-SUDX<br>Type of flights: Basic training<br>Seats: 1+1<br>Reason of sale: RENEWAL FLEET<br>Owner: Private company<br>Availability: Immediately<br>Date of photo session: 07/2020<br>Contact:<br>AERO CLUB FRIULANO |
| Airplane time state | TTAF: 5036.70h                                                                                                                                                                                                                                                                                                                                               |
|                     | ENGINE:<br>Engine model Continental O-200-A<br>Engine serial number 285451-R<br>Engine TBO 1800h<br>Engine TSO 1751h<br>Last engine overhaul 27/01/2001 Remaining hours on engine 49h<br>Remaining time on engine Until 21/06/2025<br>PROPELLER<br>Propeller model McCauley 1A101/DCM6948                                                                    |
|                     | Propeller serial number G21252<br>Propeller TBO 1800h/6 years                                                                                                                                                                                                                                                                                                |
|                     | Last propeller overhaul 06/05//2015<br>Remaining hours on propeller 0h<br>Remaining time on propeller Until 0                                                                                                                                                                                                                                                |
| Interior            | Visual condition 6/10<br>Seat needs replace the foam rubber                                                                                                                                                                                                                                                                                                  |
|                     | Interior color Red                                                                                                                                                                                                                                                                                                                                           |
| Exterior            | Visual condition 5/10<br>No structural corrosions                                                                                                                                                                                                                                                                                                            |

|                  | Paint color (paint schem<br>Signs Stickers                                                                 | ne) Original Socata paint  |  |  |  |
|------------------|------------------------------------------------------------------------------------------------------------|----------------------------|--|--|--|
| Avionics         | Transponder: KT76A<br>Radio Bendix NO 8.33<br>Basic VFR instrument                                         |                            |  |  |  |
| Remarks          | Worldwide delivery poss<br>All documents since new                                                         |                            |  |  |  |
| Price            | <b>€ 8,000</b> VAT free                                                                                    | >> <u>Convert</u> currency |  |  |  |
| Last updated     | 05-08-2020                                                                                                 |                            |  |  |  |
| Advert views     | 5646                                                                                                       |                            |  |  |  |
|                  | Advert URL to copy and paste into your mails, chat or webpages:<br>https://www.planecheck.com?ent=da&id=49 |                            |  |  |  |
|                  | Check all Rallye (Morane / Socata / PZL) Series aircraft for sale                                          |                            |  |  |  |
|                  | Check all Single engine aircraft for sale                                                                  |                            |  |  |  |
|                  | This Morane MS-880 Rallye B is offered for sale by                                                         |                            |  |  |  |
| Marco Pregnolato |                                                                                                            |                            |  |  |  |
|                  | Udine, Italy                                                                                               |                            |  |  |  |