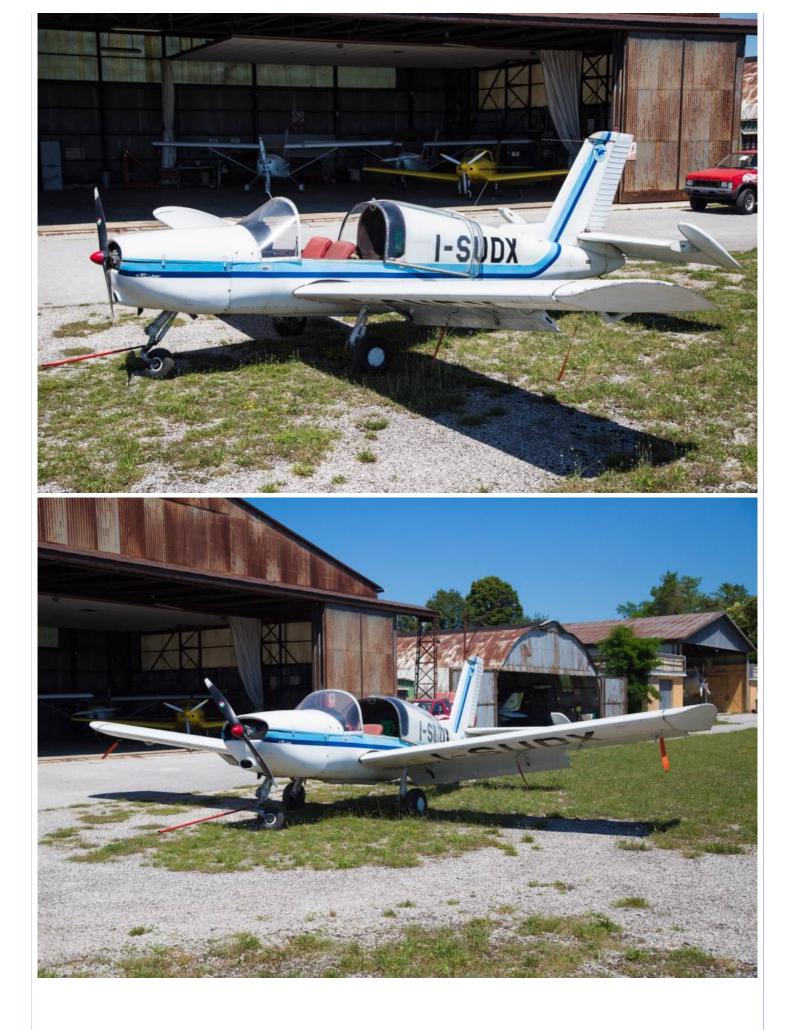

| Morane MS-880 Rallye B |         |  |  |  |
|------------------------|---------|--|--|--|
| For Sale in            | n Italy |  |  |  |
| Registration           | I-SUDX  |  |  |  |
| Year of construction   | 1973    |  |  |  |
| Country                | Italy   |  |  |  |
| City/Aerodrome         | Udine   |  |  |  |

| Description         | Used by private flight school for time building. Very cheap aircraft for cheap flying.                                                                                                                                                                                                                                                                       |
|---------------------|--------------------------------------------------------------------------------------------------------------------------------------------------------------------------------------------------------------------------------------------------------------------------------------------------------------------------------------------------------------|
|                     | Purpose of aircraft: Basic training and time building<br>SOCATA MORANE RALLYE 880 B<br>Year:1973<br>Serial number: 2153<br>Registration: I-SUDX<br>Type of flights: Basic training<br>Seats: 1+1<br>Reason of sale: RENEWAL FLEET<br>Owner: Private company<br>Availability: Immediately<br>Date of photo session: 07/2020<br>Contact:<br>AERO CLUB FRIULANO |
| Airplane time state | TTAF: 5036.70h                                                                                                                                                                                                                                                                                                                                               |
|                     | ENGINE:<br>Engine model Continental O-200-A<br>Engine serial number 285451-R<br>Engine TBO 1800h<br>Engine TSO 1751h<br>Last engine overhaul 27/01/2001 Remaining hours on engine 49h<br>Remaining time on engine Until 21/06/2025<br>PROPELLER<br>Propeller model McCauley 1A101/DCM6948                                                                    |
|                     | Propeller serial number G21252<br>Propeller TBO 1800h/6 years                                                                                                                                                                                                                                                                                                |
|                     | Last propeller overhaul 06/05//2015<br>Remaining hours on propeller 0h<br>Remaining time on propeller Until 0                                                                                                                                                                                                                                                |
| Interior            | Visual condition 6/10<br>Seat needs replace the foam rubber                                                                                                                                                                                                                                                                                                  |
|                     | Interior color Red                                                                                                                                                                                                                                                                                                                                           |
| Exterior            | Visual condition 5/10<br>No structural corrosions                                                                                                                                                                                                                                                                                                            |

|                  | Paint color (paint schem<br>Signs Stickers                                                                 | ne) Original Socata paint  |  |  |  |
|------------------|------------------------------------------------------------------------------------------------------------|----------------------------|--|--|--|
| Avionics         | Transponder: KT76A<br>Radio Bendix NO 8.33<br>Basic VFR instrument                                         |                            |  |  |  |
| Remarks          | Worldwide delivery poss<br>All documents since new                                                         |                            |  |  |  |
| Price            | <b>€ 8,000</b> VAT free                                                                                    | >> <u>Convert</u> currency |  |  |  |
| Last updated     | 05-08-2020                                                                                                 |                            |  |  |  |
| Advert views     | 5646                                                                                                       |                            |  |  |  |
|                  | Advert URL to copy and paste into your mails, chat or webpages:<br>https://www.planecheck.com?ent=da&id=49 |                            |  |  |  |
|                  | Check all Rallye (Morane / Socata / PZL) Series aircraft for sale                                          |                            |  |  |  |
|                  | Check all Single engine aircraft for sale                                                                  |                            |  |  |  |
|                  | This Morane MS-880 Rallye B is offered for sale by                                                         |                            |  |  |  |
| Marco Pregnolato |                                                                                                            |                            |  |  |  |
|                  | Udine, Italy                                                                                               |                            |  |  |  |