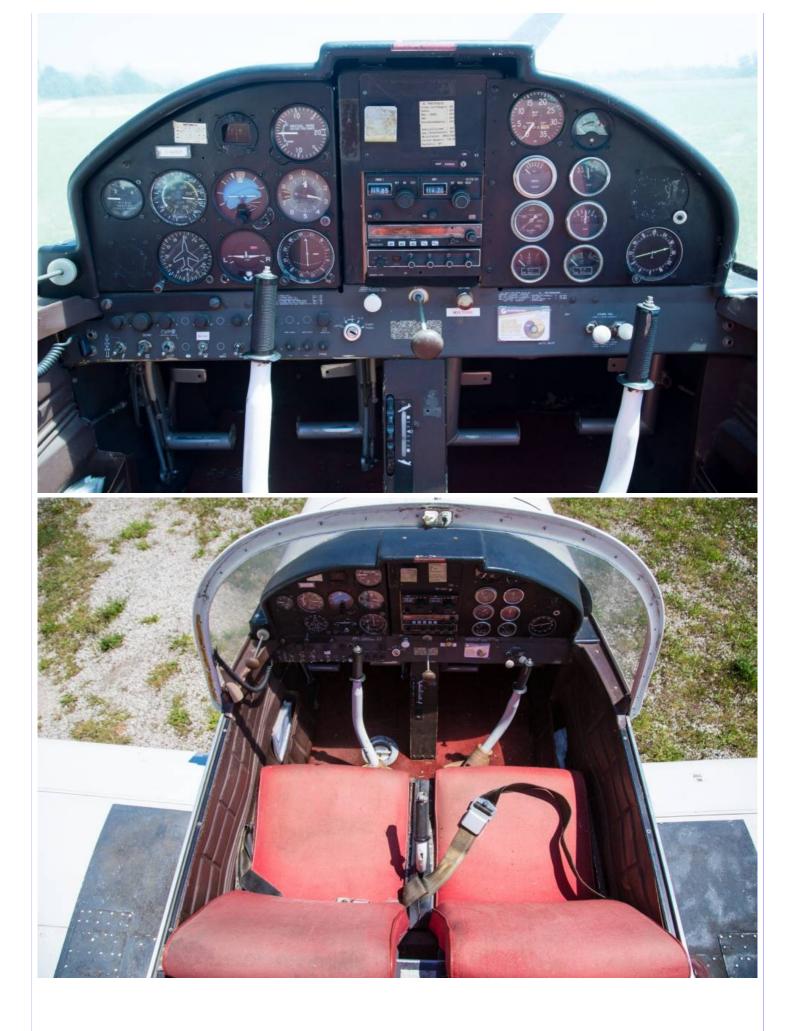

| Description         | Used by private flight school for time building. Very cheap aircraft for cheap flying.                                                                                                                                                                                                                                                                       |
|---------------------|--------------------------------------------------------------------------------------------------------------------------------------------------------------------------------------------------------------------------------------------------------------------------------------------------------------------------------------------------------------|
|                     | Purpose of aircraft: Basic training and time building<br>SOCATA MORANE RALLYE 880 B<br>Year:1973<br>Serial number: 2153<br>Registration: I-SUDX<br>Type of flights: Basic training<br>Seats: 1+1<br>Reason of sale: RENEWAL FLEET<br>Owner: Private company<br>Availability: Immediately<br>Date of photo session: 07/2020<br>Contact:<br>AERO CLUB FRIULANO |
| Airplane time state | TTAF: 5036.70h                                                                                                                                                                                                                                                                                                                                               |
|                     | ENGINE:<br>Engine model Continental O-200-A<br>Engine serial number 285451-R<br>Engine TBO 1800h<br>Engine TSO 1751h<br>Last engine overhaul 27/01/2001 Remaining hours on engine 49h<br>Remaining time on engine Until 21/06/2025<br>PROPELLER<br>Propeller model McCauley 1A101/DCM6948                                                                    |
|                     | Propeller serial number G21252<br>Propeller TBO 1800h/6 years                                                                                                                                                                                                                                                                                                |
|                     | Last propeller overhaul 06/05//2015<br>Remaining hours on propeller 0h<br>Remaining time on propeller Until 0                                                                                                                                                                                                                                                |
| Interior            | Visual condition 6/10<br>Seat needs replace the foam rubber                                                                                                                                                                                                                                                                                                  |
|                     | Interior color Red                                                                                                                                                                                                                                                                                                                                           |
| Exterior            | Visual condition 5/10<br>No structural corrosions                                                                                                                                                                                                                                                                                                            |

|                  | Paint color (paint schem<br>Signs Stickers                                                                 | ne) Original Socata paint  |  |  |  |
|------------------|------------------------------------------------------------------------------------------------------------|----------------------------|--|--|--|
| Avionics         | Transponder: KT76A<br>Radio Bendix NO 8.33<br>Basic VFR instrument                                         |                            |  |  |  |
| Remarks          | Worldwide delivery poss<br>All documents since new                                                         |                            |  |  |  |
| Price            | <b>€ 8,000</b> VAT free                                                                                    | >> <u>Convert</u> currency |  |  |  |
| Last updated     | 05-08-2020                                                                                                 |                            |  |  |  |
| Advert views     | 5646                                                                                                       |                            |  |  |  |
|                  | Advert URL to copy and paste into your mails, chat or webpages:<br>https://www.planecheck.com?ent=da&id=49 |                            |  |  |  |
|                  | Check all Rallye (Morane / Socata / PZL) Series aircraft for sale                                          |                            |  |  |  |
|                  | Check all Single engine aircraft for sale                                                                  |                            |  |  |  |
|                  | This Morane MS-880 Rallye B is offered for sale by                                                         |                            |  |  |  |
| Marco Pregnolato |                                                                                                            |                            |  |  |  |
|                  | Udine, Italy                                                                                               |                            |  |  |  |