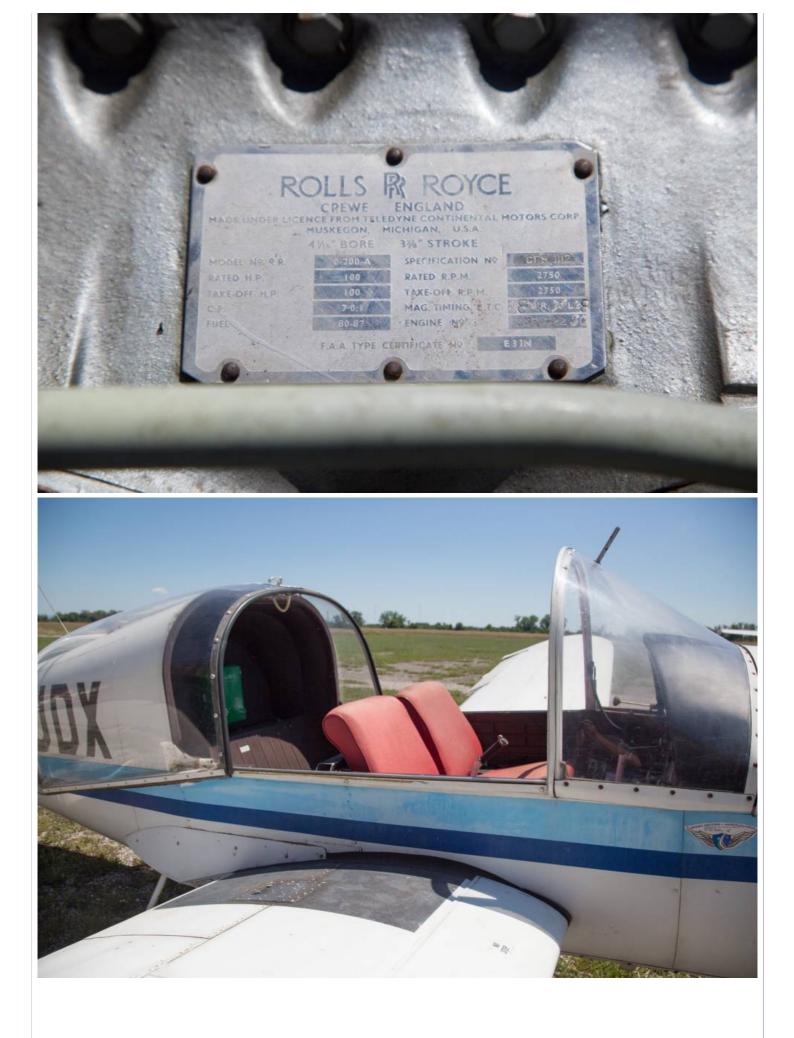

| Description         | Used by private flight school for time building. Very cheap aircraft for cheap flying.                                                                                                                                                                                                                                                                       |
|---------------------|--------------------------------------------------------------------------------------------------------------------------------------------------------------------------------------------------------------------------------------------------------------------------------------------------------------------------------------------------------------|
|                     | Purpose of aircraft: Basic training and time building<br>SOCATA MORANE RALLYE 880 B<br>Year:1973<br>Serial number: 2153<br>Registration: I-SUDX<br>Type of flights: Basic training<br>Seats: 1+1<br>Reason of sale: RENEWAL FLEET<br>Owner: Private company<br>Availability: Immediately<br>Date of photo session: 07/2020<br>Contact:<br>AERO CLUB FRIULANO |
| Airplane time state | TTAF: 5036.70h                                                                                                                                                                                                                                                                                                                                               |
|                     | ENGINE:<br>Engine model Continental O-200-A<br>Engine serial number 285451-R<br>Engine TBO 1800h<br>Engine TSO 1751h<br>Last engine overhaul 27/01/2001 Remaining hours on engine 49h<br>Remaining time on engine Until 21/06/2025<br>PROPELLER<br>Propeller model McCauley 1A101/DCM6948                                                                    |
|                     | Propeller serial number G21252<br>Propeller TBO 1800h/6 years                                                                                                                                                                                                                                                                                                |
|                     | Last propeller overhaul 06/05//2015<br>Remaining hours on propeller 0h<br>Remaining time on propeller Until 0                                                                                                                                                                                                                                                |
| Interior            | Visual condition 6/10<br>Seat needs replace the foam rubber                                                                                                                                                                                                                                                                                                  |
|                     | Interior color Red                                                                                                                                                                                                                                                                                                                                           |
| Exterior            | Visual condition 5/10<br>No structural corrosions                                                                                                                                                                                                                                                                                                            |