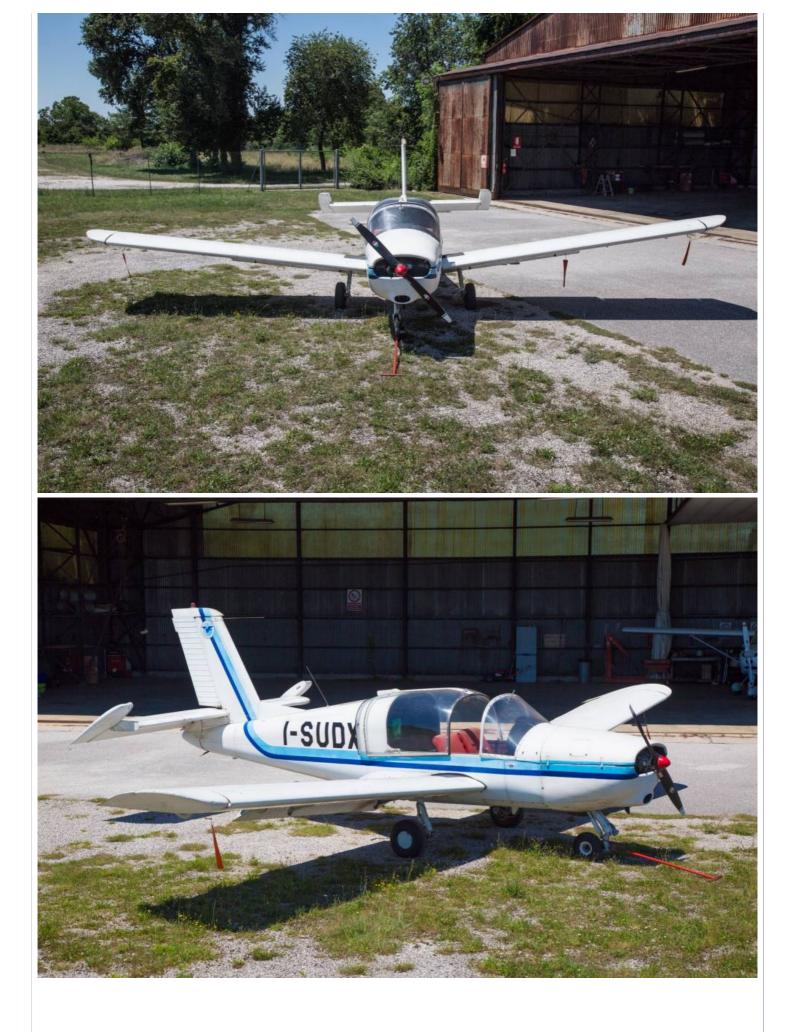

| Description         | Used by private flight school for time building. Very cheap aircraft for cheap flying.                                                                                                                                                                                                                                                                       |
|---------------------|--------------------------------------------------------------------------------------------------------------------------------------------------------------------------------------------------------------------------------------------------------------------------------------------------------------------------------------------------------------|
|                     | Purpose of aircraft: Basic training and time building<br>SOCATA MORANE RALLYE 880 B<br>Year:1973<br>Serial number: 2153<br>Registration: I-SUDX<br>Type of flights: Basic training<br>Seats: 1+1<br>Reason of sale: RENEWAL FLEET<br>Owner: Private company<br>Availability: Immediately<br>Date of photo session: 07/2020<br>Contact:<br>AERO CLUB FRIULANO |
| Airplane time state | TTAF: 5036.70h                                                                                                                                                                                                                                                                                                                                               |
|                     | ENGINE:<br>Engine model Continental O-200-A<br>Engine serial number 285451-R<br>Engine TBO 1800h<br>Engine TSO 1751h<br>Last engine overhaul 27/01/2001 Remaining hours on engine 49h<br>Remaining time on engine Until 21/06/2025<br>PROPELLER<br>Propeller model McCauley 1A101/DCM6948                                                                    |
|                     | Propeller serial number G21252<br>Propeller TBO 1800h/6 years                                                                                                                                                                                                                                                                                                |
|                     | Last propeller overhaul 06/05//2015<br>Remaining hours on propeller 0h<br>Remaining time on propeller Until 0                                                                                                                                                                                                                                                |
| Interior            | Visual condition 6/10<br>Seat needs replace the foam rubber                                                                                                                                                                                                                                                                                                  |
|                     | Interior color Red                                                                                                                                                                                                                                                                                                                                           |
| Exterior            | Visual condition 5/10<br>No structural corrosions                                                                                                                                                                                                                                                                                                            |

|                  | Paint color (paint schem<br>Signs Stickers                                                                 | ne) Original Socata paint  |  |  |  |
|------------------|------------------------------------------------------------------------------------------------------------|----------------------------|--|--|--|
| Avionics         | Transponder: KT76A<br>Radio Bendix NO 8.33<br>Basic VFR instrument                                         |                            |  |  |  |
| Remarks          | Worldwide delivery poss<br>All documents since new                                                         |                            |  |  |  |
| Price            | <b>€ 8,000</b> VAT free                                                                                    | >> <u>Convert</u> currency |  |  |  |
| Last updated     | 05-08-2020                                                                                                 |                            |  |  |  |
| Advert views     | 5646                                                                                                       |                            |  |  |  |
|                  | Advert URL to copy and paste into your mails, chat or webpages:<br>https://www.planecheck.com?ent=da&id=49 |                            |  |  |  |
|                  | Check all Rallye (Morane / Socata / PZL) Series aircraft for sale                                          |                            |  |  |  |
|                  | Check all Single engine aircraft for sale                                                                  |                            |  |  |  |
|                  | This Morane MS-880 Rallye B is offered for sale by                                                         |                            |  |  |  |
| Marco Pregnolato |                                                                                                            |                            |  |  |  |
|                  | Udine, Italy                                                                                               |                            |  |  |  |