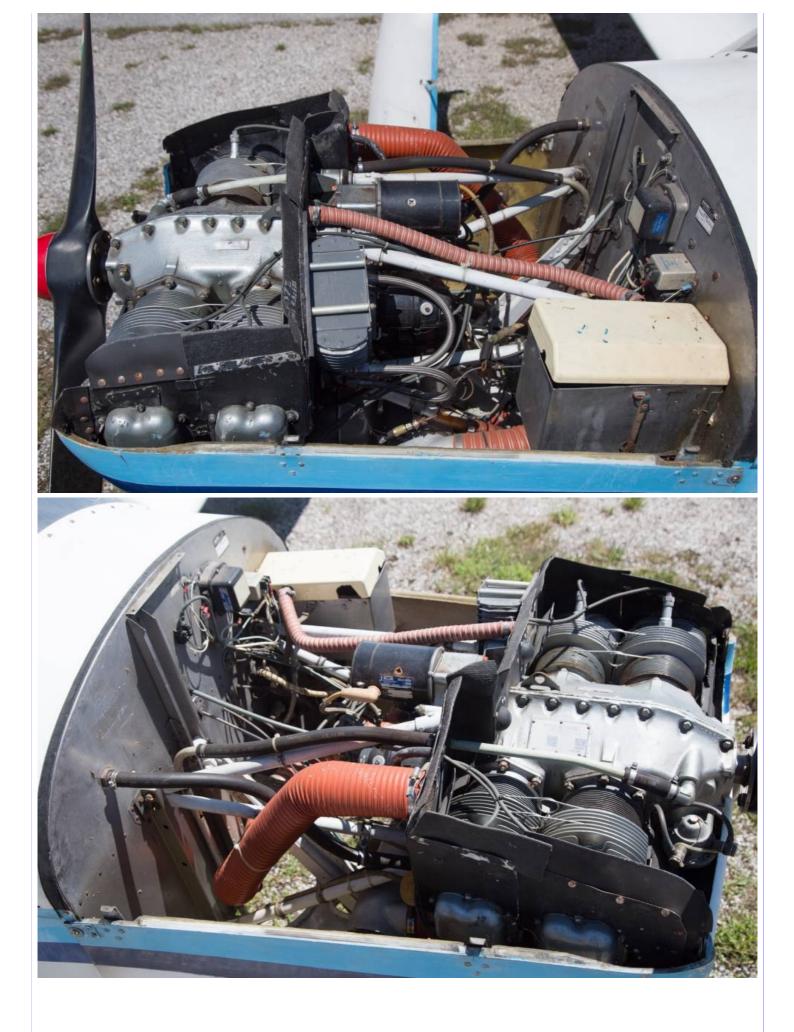

| Description         | Used by private flight school for time building. Very cheap aircraft for cheap flying.                                                                                                                                                                                                                                                                       |
|---------------------|--------------------------------------------------------------------------------------------------------------------------------------------------------------------------------------------------------------------------------------------------------------------------------------------------------------------------------------------------------------|
|                     | Purpose of aircraft: Basic training and time building<br>SOCATA MORANE RALLYE 880 B<br>Year:1973<br>Serial number: 2153<br>Registration: I-SUDX<br>Type of flights: Basic training<br>Seats: 1+1<br>Reason of sale: RENEWAL FLEET<br>Owner: Private company<br>Availability: Immediately<br>Date of photo session: 07/2020<br>Contact:<br>AERO CLUB FRIULANO |
| Airplane time state | TTAF: 5036.70h                                                                                                                                                                                                                                                                                                                                               |
|                     | ENGINE:<br>Engine model Continental O-200-A<br>Engine serial number 285451-R<br>Engine TBO 1800h<br>Engine TSO 1751h<br>Last engine overhaul 27/01/2001 Remaining hours on engine 49h<br>Remaining time on engine Until 21/06/2025<br>PROPELLER<br>Propeller model McCauley 1A101/DCM6948                                                                    |
|                     | Propeller serial number G21252<br>Propeller TBO 1800h/6 years                                                                                                                                                                                                                                                                                                |
|                     | Last propeller overhaul 06/05//2015<br>Remaining hours on propeller 0h<br>Remaining time on propeller Until 0                                                                                                                                                                                                                                                |
| Interior            | Visual condition 6/10<br>Seat needs replace the foam rubber                                                                                                                                                                                                                                                                                                  |
|                     | Interior color Red                                                                                                                                                                                                                                                                                                                                           |
| Exterior            | Visual condition 5/10<br>No structural corrosions                                                                                                                                                                                                                                                                                                            |